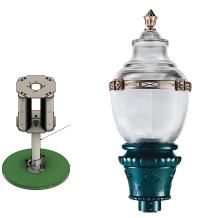

#### HOLOPHANE WASHINGTON

- 100+ units, North Georgia town
- Globe difficult to remove (over 40 lbs)
- HiLumz designed kit that installs without removing globe