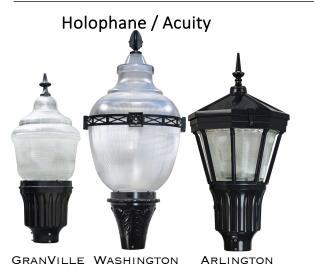

#### HOLOPHANE WASHINGTON

- 100+ units, North Georgia town
- Globe difficult to remove (over 40 lbs)
- HiLumz designed kit that installs without removing globe

### HOLOPHANE HALLBROOK

- 350+ units in Alabama
- Glass broken/missing on original fixtures – customer wants to remove glass
- HiLumz developed sealed kit with antiglare features (T3 lens & diffusers)