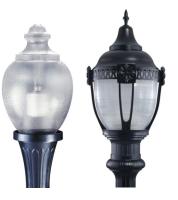

### **Case Studies**



- 400+ units at college campus
- Holophane's retrofit kit was rejected by customer – too difficult to install
- Hilumz built custom easy-install kitwas approved based on an install video

#### HOLOPHANE WASHINGTON



- 100+ units, North Georgia town
- Globe difficult to remove (over 40 lbs)
- HiLumz designed kit that installs without removing globe

### HOLOPHANE HALLBROOK



- 350+ units in Alabama
- Glass broken/missing on original fixtures – customer wants to remove glass
- HiLumz developed sealed kit with antiglare features (T3 lens & diffusers)



# **Cooper Lighting**



ANE ACORN MANCHESTER

## **GE/Current**



TORCH

## Signify/Lumec



RENAISSANCE

King Luminaire



TUDOR