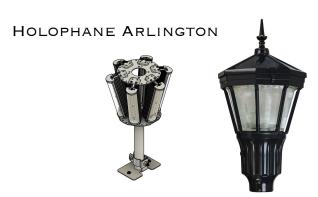

### HOLOPHANE HALLBROOK

- 350+ units in Alabama
- Glass broken/missing on original fixtures – customer wants to remove glass
- HiLumz developed sealed kit with antiglare features (T3 lens & diffusers)