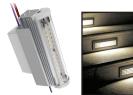

#### HIGH OUTPUT CAN DOWNLIGHT LED KITS

INSTALLS IN EXISTING CAN OR CYLINDER

DC BARREL MINI

### Hundreds of installations

- CHURCHES
- Schools
- CONFERENCE CENTERS
- MALLS
- CYLINDER FIXTURES AVAILABLE
- UP TO 500W HALOGEN REPLACEMENT
- FULL LINE OF OPTICS
- LINE VOLTAGE DIMMING
- DMX DIMMING
- WIRELESS DIMMING
- GREAT INSTALL KITS