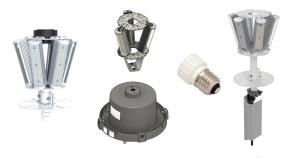

### HIGH OUTPUT RETROFIT KITS

DM KIT

DMZ KIT SOCKET MOUNT

DC KIT

WALL PACK CARTRIDGE

ADHESIVE MOUNT

IP RATED MODULES

# 13+ Years Category **Experience**

- 4,000 to 43,000 Lumen packages
- **OPTICAL SOLUTIONS**
- IP65 SOLUTIONS
- Universal installation RITS
- FULL RANGE OF CCT
- STREETLIGHTS
- SHOEBOXES
- WALL PACK CARTRIDGE
- CANOPY
- DECORATIVE