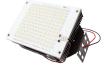

## STREET, LOT, ROADWAY

NightShine Mini 45 to 320 Watt

Built to spec on demand Controls, photocells, optics, CCT

# TENNIS, PICKLEBALL, HIGH MAST

NightShine Grand 600W -Class III Tennis

Full photometric services Case studies and sales support