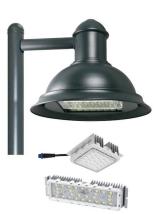

## STREET, LOT, ROADWAY

NightShine Mini 45 to 320 Watt

Built to spec on demand Controls, photocells, optics, CCT