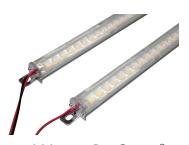

#### COMPACT & LINEAR SOLUTIONS

HiLumz Toughbar® LED Kit

Chandelier LED RetroFit

HiLumz DynaStrips® Extreme High Output Linear

HiLumz RipStrips® Troffer Magnetic Kit