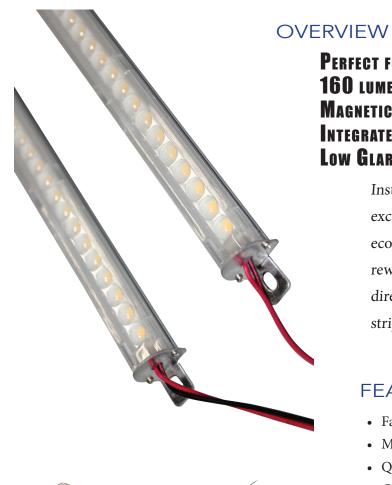

Perfect for Troffers
160 Lumens/Watt
Magnetic Application of Strips and Driver
Integrated Heat Sink
Low Glare

Installation is a breeze. HiLumz RipStrips provide excellent light for troffers and lowbays in a highly economical package. No more bypassing ballasts, rewiring or replacing faulty tombstones. Ripstrips are direct A/C power to a driver and direct connection to strips, eliminating any failure point.